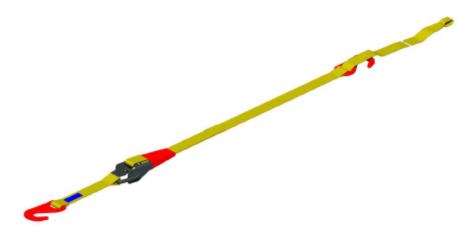

### Car Lashing with Loop

Type: CL-2-2,0-L BL 2.000 daN / MSL 1.000 daN

#### Scope of Application

For the lashing of cars up to 3,5 tons on board of RO-RO vessels and ferrys.

Loop additional to fasten on the rim.

#### General Data

Min. BL: 2.000 daN MSL: 1.000 daN Length: 2.000 mm

Loop 1.000 mm

Web Width: 28 mm

Material: Polyester / Steel

Color: Yellow Weight: 0,7 kg