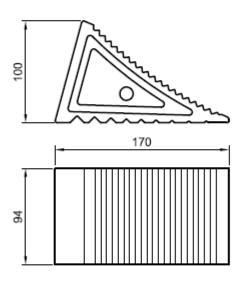

### Car Chock

Type: B11.4-5

#### General Data

Dimension: 170x94x100 mm

Material: Plastic Color: Orange Weight: 0,7 kg