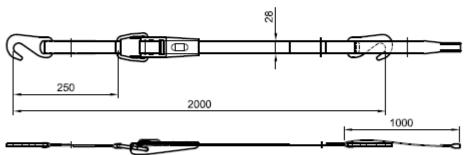

### Car Lashing with Loop

Type: CL-2-2,0-L BL 2.000 daN / MSL 1.000 daN

#### General Data

Min. BL: 2.000 daN MSL: 1.000 daN Length: 2.000 mm

Loop 1.000 mm

Web Width: 28 mm

Material: Polyester / Steel

Color: Yellow Weight: 0,7 kg