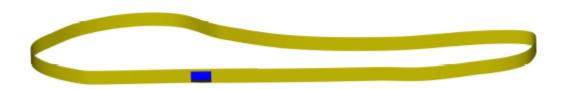

## Car Sling

Type: SL-2-0,6 BL 2.000 daN / MSL 1.000 daN

#### Scope of Application

For extension of web lashings.

#### General Data

Min. BL: 2.000 daN MSL: 1.000 daN Length: 600 mm

Circum, 1,200 mm

Web Width: 28 mm
Material: Polyester
Color: Yellow
Weight: 0,46 kg