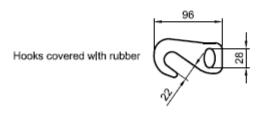

#### General Data

Min. BL: 2.000 daN MSL: 1.000 daN Length: 2.000 mm

Loop 1.000 mm

Web Width: 28 mm

Material: Polyester / Steel

Color: Yellow Weight: 0,7 kg