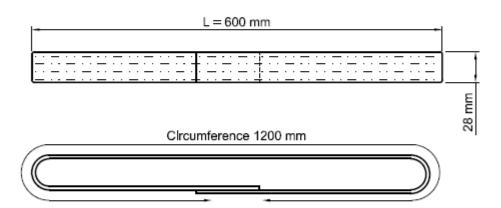

## Car Sling

Type: SL-2-0,6 BL 2.000 daN / MSL 1.000 daN

#### General Data

Min. BL: 2.000 daN MSL: 1.000 daN Length: 600 mm

Circum, 1,200 mm

Web Width: 28 mm
Material: Polyester
Color: Yellow
Weight: 0,46 kg